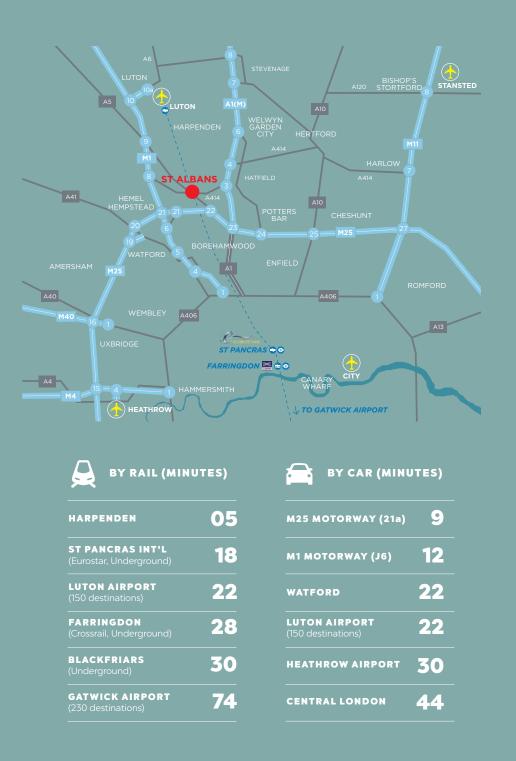

#### **TRAVEL WISE** FAST CONNECTIONS TO CENTRAL LONDON & THE SURROUNDING AREAS.

Located only a few minutes walk from St Albans station with it's fast connections by Thameslink rail, you can be at London St Pancras International in 18 minutes.

Major motorways are a short drive away with the M25 (9 minutes), M1 (12 minutes). Both Heathrow & Luton Airports are within 30 minutes.

Broker fees paid

Info@45flex.com www.45flex.com

MISREPRESENTATION ACT 1967: The particulars are believed to be correct, but accuracy cannot be guaranteed and they are expressly excluded from any contract. Compiled September 2023.