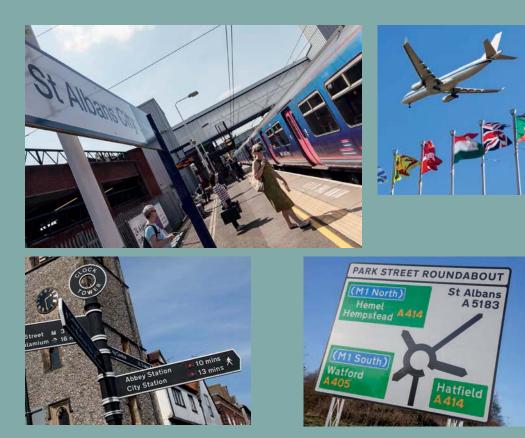

#### **TRAVEL WISE** FAST CONNECTIONS TO CENTRAL LONDON & THE SURROUNDING AREAS.

Located only a few minutes walk from St Albans station with it's fast connections by Thameslink rail, you can be at London St Pancras International in 18 minutes.

Major motorways are a short drive away with the M25 (9 minutes), M1 (12 minutes). Both Heathrow & Luton Airports are within 30 minutes.

Broker fees paid

Info@45flex.com www.45flex.com

MISREPRESENTATION ACT 1967: The particulars are believed to be correct, but accuracy cannot be guaranteed and they are expressly excluded from any contract. Compiled September 2023.