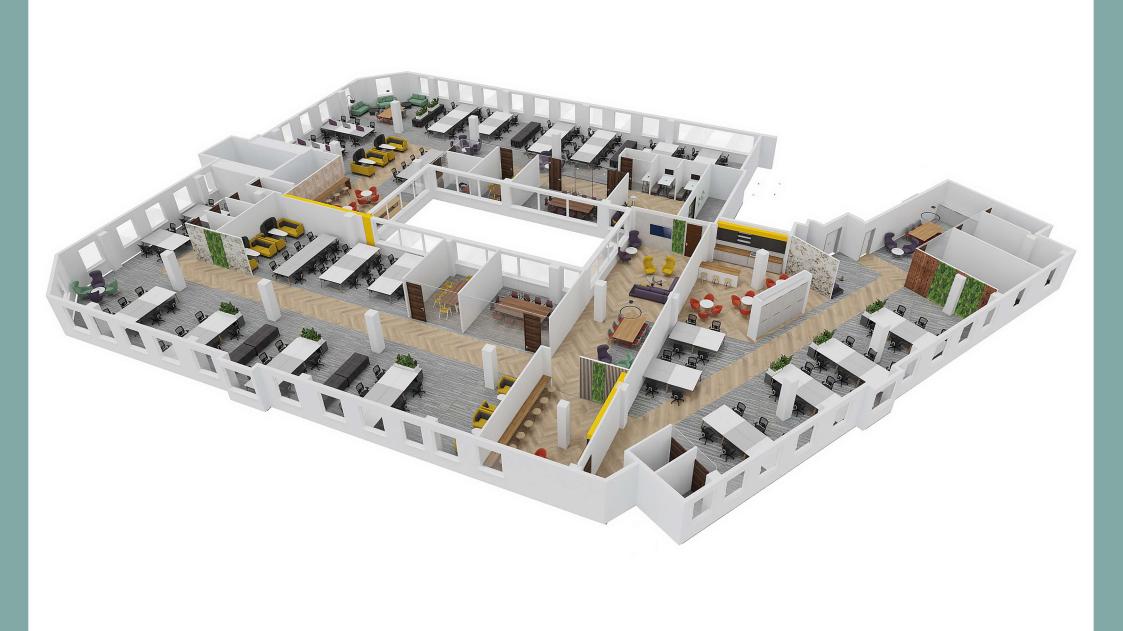

### FITTED & FLEXIBLE

FITTED SUITES FROM **3,000 SQ FT** 

Info@45flex.com www.45flex.com

# HIGH LIFE

Meet or take time out in our new communal roof garden.

: Ni

## **HIGH QUALITY**













### SPACE TO SUIT YOUR REQUIREMENTS

W









#### THE SOCIAL SCENE

#### A FLOURISHING ECONOMIC, COMMERCIAL & HISTORIC CITY AND A THRIVING RETAIL & LEISURE DESTINATION.

The property is situated in the commercial area of St Albans only a short walk from the City's main retail & leisure areas.

Spend time amongst the innovative independent retailers and well-known chains where you can shop, grab a coffee or dine out in one of the many fine restaurants including The Ivy, Megan's, Bill's and Wagamma. The property is also well served by Deliveroo and it's many eateries.

St Albans boasts an array of leisure activities and events within the historic grounds & parks. There are a choice of gyms, a spa and golf club all close by.

With its many strengths it is understandable why St Albans is desirable place to work and live.







#