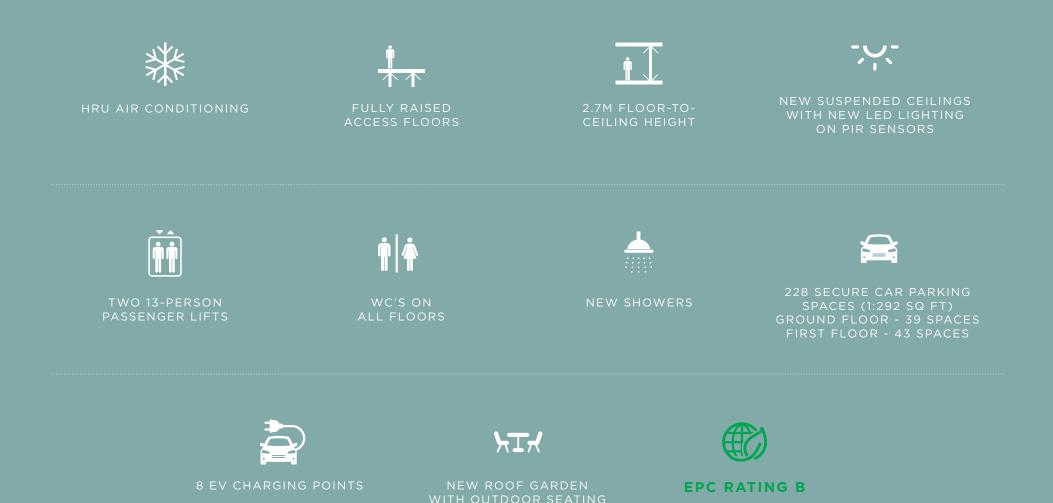

### FITTED & FLEXIBLE

FITTED SUITES FROM **3,000 SQ FT** 

Info@45flex.com www.45flex.com

# HIGH LIFE

Meet or take time out in our new communal roof garden.

: Ni

## **HIGH QUALITY**













### SPACE TO SUIT YOUR REQUIREMENTS

W









#### THE SOCIAL SCENE

#### A FLOURISHING ECONOMIC, COMMERCIAL & HISTORIC CITY AND A THRIVING RETAIL & LEISURE DESTINATION.

The property is situated in the commercial area of St Albans only a short walk from the City's main retail & leisure areas.

Spend time amongst the innovative independent retailers and well-known chains where you can shop, grab a coffee or dine out in one of the many fine restaurants including The Ivy, Megan's, Bill's and Wagamma. The property is also well served by Deliveroo and it's many eateries.

St Albans boasts an array of leisure activities and events within the historic grounds & parks. There are a choice of gyms, a spa and golf club all close by.

With its many strengths it is understandable why St