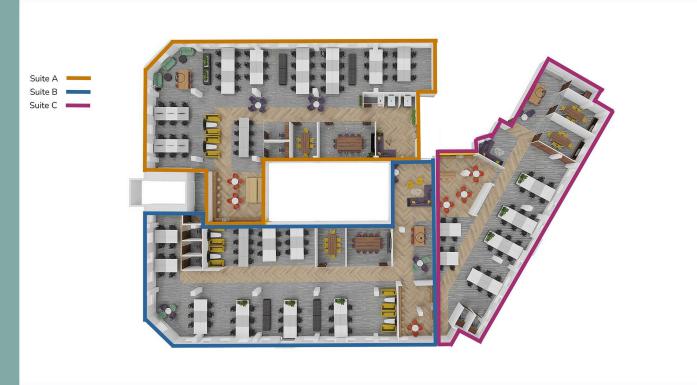

### FITTED & FLEXIBLE

FITTED SUITES FROM **3,000 SQ FT** 

Info@45flex.com www.45flex.com

# HIGH LIFE

Meet or take time out in our new communal roof garden.

: Ni

## **HIGH QUALITY**













### SPACE TO SUIT YOUR REQUIREMENTS

W









#### THE SOCIAL SCENE

#### A FLOURISHING ECONOMIC, COMMERCIAL & HISTORIC CITY AND A THRIVING RETAIL & LEISURE DESTINATION.

The property is situated in the commercial area of St Albans only a short walk from the City's main retail & leisure areas.

Spend time amongst the innovative independent retailers and well-known chains where you can shop, grab a coffee or dine out in one of the many fine restaurants including The Ivy, Megan's, Bill's and Wagamma. The property is also well served by Deliveroo and it's many eateries.

St Albans boasts an array of leisure activities and events within the historic grounds & parks. There are a choice of gyms, a spa and golf club all close by.

With its many strengths it is understandable why St Albans is desirable place to work and live.







###